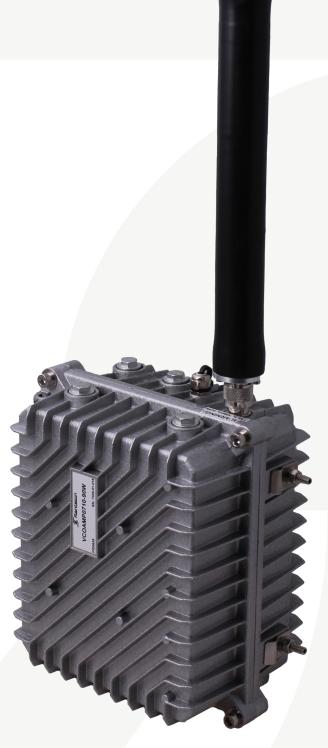

## **GENERAL DESCRIPTION**

The VCOAMP0710-90W is a frequency-modulated continuous wave RF generator with a built-in amplifier. This industrial-grade signal generator has applications for EMI compliance testing and antenna tuning. As a continuous stable signal source, these systems are able to provide you with known fixed location RF beacons to enable your radiolocalization applications!

## **FEATURES**

- 90W RF Output power
- Operating range 720-1020 MHz
- Wide DC input range 10-32V
- Power efficiency >50%
- Power consumption max 200W
- Up to 300MHz wide sweeping signal
- Active heat dissipation with fan
- Internal VSWR protection
- Device size 240x200x175mm
- · IP65 environmental rating