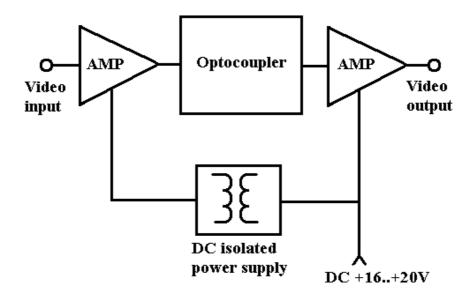

VOI-10M-01 block-diagram

Before using VOI-10M-01 please watch over block-diagram given above. Installing VOI-10M-01 make sure that <u>video input ground</u> and <u>DC-input/video output ground</u> are different.