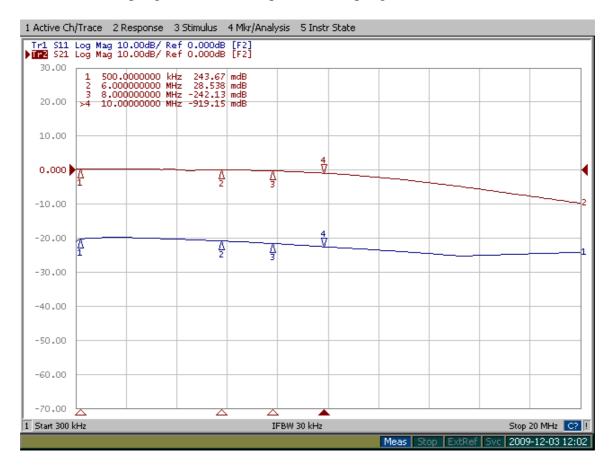

T)        | 1000V                              |
| Power supply voltage (DC IN)       | +16+20V                            |
| Current consumption                | 6070mA                             |
| Built-in DC overvoltage protection | +33V                               |
| Impedance                          | 75Ω                                |
| Video connector type               | BNC-female                         |
| DC connector type                  | 2.1mm DC-jack (positive in centre) |
| Max. dimensions                    | 105x44x20mm                        |





VOI-10M-01 block-diagram

Before using VOI-10M-01 please watch over block-diagram given above. Installing VOI-10M-01 make sure that <u>video input ground</u> and <u>DC-input/video output ground</u> are different.



Example of VOI-10M-01 input return loss (-S11) and transmission (S21) curves.