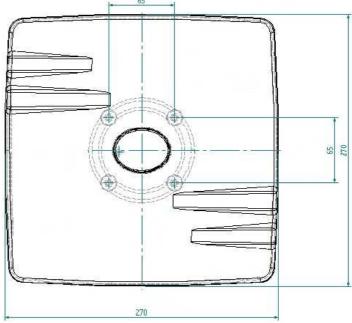

## **NELLI-0727**

**OUTDOOR MIMO ANTENNA LTE, UMTS AND GSM** 

NB! Mounting instruction: cable side looks down.

#### All dimensions are in [mm].