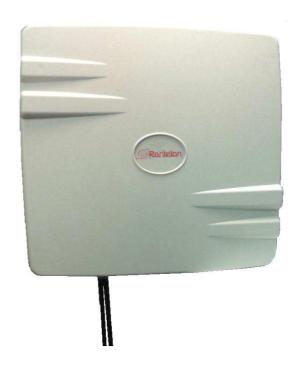

# **NELLI-0727**

**OUTDOOR MIMO ANTENNA LTE, UMTS AND GSM** 

Product Information: Rev 1C, Issue Jan 2014, Revised Nov 2017

NELLI-0727 is outdoor type directional panel antenna. NELLI-0727 has -45°/+45° polarization in both frequency ranges 698-960MHz and 1700-2700MHz.

#### **KEY FEATURES**

- High gain 9dBi
- All "G" operation (2G,3G,4G)
- Very wideband
- MIMO support
- Nice look
- Reliable outdoor type enclosure
- Commonly used 50Ω impedance
- Mast or wall mounting