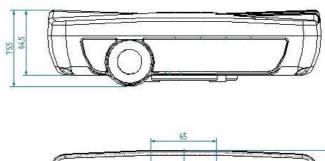

#### **TECHNICAL SPECIFICATIONS**

| Parameter           |                                 | Specification                                                       |
|---------------------|---------------------------------|---------------------------------------------------------------------|
| Туре                |                                 | Outdoor directional panel antenna with built-in frequency combiner  |
| Frequency range     |                                 | 698-960MHz and 1700-2700 MHz                                        |
| Gain:               | @800MHz<br>@1800MHz<br>@2600MHz | 2 antennas x 9dBi<br>2 antennas x 9dBi<br>2 antennas x 9dBi         |
| Beam width @3dB:    | @900MHz<br>@1800MHz<br>@2600MHz | 50°/90°<br>50°/80°<br>50°/80°                                       |
| VSWR                |                                 | 2.0:1 typical                                                       |
| Polarization        |                                 | -45°/+45°                                                           |
| Element isolation   |                                 | >15dB in low band and >20dB in high band typical                    |
| Element correlation |                                 | <0.1                                                                |
| Input and Impedance |                                 | 2 inputs $\times$ 50 $\Omega$ (See ordering information below)      |
| Enclosure type      |                                 | Outdoor;<br>wall or mast mounting ;<br>mast pipe diameter: max 50mm |
| Dimensions          |                                 | See figure below                                                    |
| Color/Weight        |                                 | Light grey/1.2kg min. (depends on length of cables)                 |

#### All dimensions are in [mm].