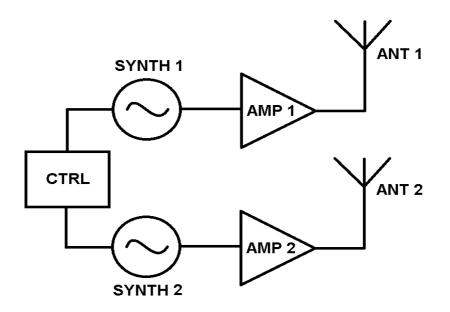

| Active using built-in fans                                                          |
| Enclosure type              | Outdoor plastic case                                                                |
| Case dimensions             | 560x455x265mm                                                                       |
| Antenna dimensions (2x set) | 1004x1000x1140mm                                                                    |
| Colour                      | Black                                                                               |

\* Preliminary specification. Current product is available as prototype only. Ask Rantelon for details or other parameters.

Rantelon reserves the right to change the specification without notice.





# GGJ-100-2-01 BLOCK DIAGRAM



### **GGJ-100-2-01 JAMMER CASE**



Rantelon reserves the right to change the specification without notice.





## GGJ-100-2-01 JAMMER ANTENNAS



Rantelon reserves the right to change the specification without notice.