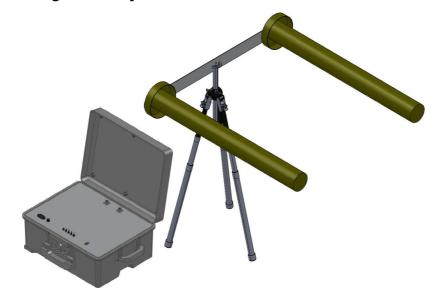

#### PRELIMINARY

GGJ-100-2-01 is portable high power jammer intended for GPS and GLONASS frequency ranges. Both systems can be jammed simultaneously with total RF power 200W. Using digital control jammed bandwidth can be adjusted to more narrow frequency region to achieve better jamming efficiency.

# **TECHNICAL SPECIFICATIONS \***

| Parameter                   | Specification                                                                       |
|-----------------------------|-------------------------------------------------------------------------------------|
| Туре                        | Two channel portable high power jammer,<br>Both channels can be used simultaneously |
| Frequency ranges:           |                                                                                     |
| channel 1                   | L2 (can be adjusted using digital control)                                          |
| channel 2                   | L1 (can be adjusted using digital control)                                          |
| Output RF power:            |                                                                                     |
| channel 1                   | 100W                                                                                |
| channel 2                   | 100W                                                                                |
| Antenna types               | Two helix antennas, one for each channel;                                           |
|                             | antennas are mounted on tripod                                                      |
| Antenna gain                | 18dBi                                                                               |
| Total power consumption     | 600W                                                                                |
| Powering type               | AC 220V                                                                             |
| RF connectors and impedance | N-female $50\Omega$                                                                 |
|                             | (All necessary coaxial cables are included into final set)                          |
| Cooling type                | Active using built-in fans                                                          |
| Enclosure type              | Outdoor plastic case                                                                |
| Case dimensions             | 560x455x265mm                                                                       |
| Antenna dimensions (2x set) | 1004x1000x1140mm                                                                    |
| Colour                      | Black                                                                               |