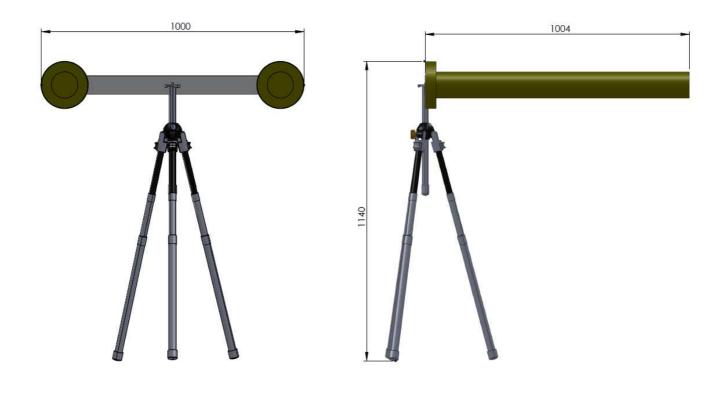

# **TECHNICAL SPECIFICATIONS \***

| Parameter                   | Specification                                                                       |
|-----------------------------|-------------------------------------------------------------------------------------|
| Туре                        | Two channel portable high power jammer,<br>Both channels can be used simultaneously |
| Frequency ranges:           |                                                                                     |
| channel 1                   | L2 (can be adjusted using digital control)                                          |
| channel 2                   | L1 (can be adjusted using digital control)                                          |
| Output RF power:            |                                                                                     |
| channel 1                   | 100W                                                                                |
| channel 2                   | 100W                                                                                |
| Antenna types               | Two helix antennas, one for each channel;                                           |
|                             | antennas are mounted on tripod                                                      |
| Antenna gain                | 18dBi                                                                               |
| Total power consumption     | 600W                                                                                |
| Powering type               | AC 220V                                                                             |
| RF connectors and impedance | N-female $50\Omega$                                                                 |
|                             | (All necessary coaxial cables are included into final set)                          |
| Cooling type                | Active using built-in fans                                                          |
| Enclosure type              | Outdoor plastic case                                                                |
| Case dimensions             | 560x455x265mm                                                                       |
| Antenna dimensions (2x set) | 1004x1000x1140mm                                                                    |
| Colour                      | Black                                                                               |

## GGJ-100-2-01 JAMMER ANTENNAS

Rantelon reserves the right to change the specification without notice.